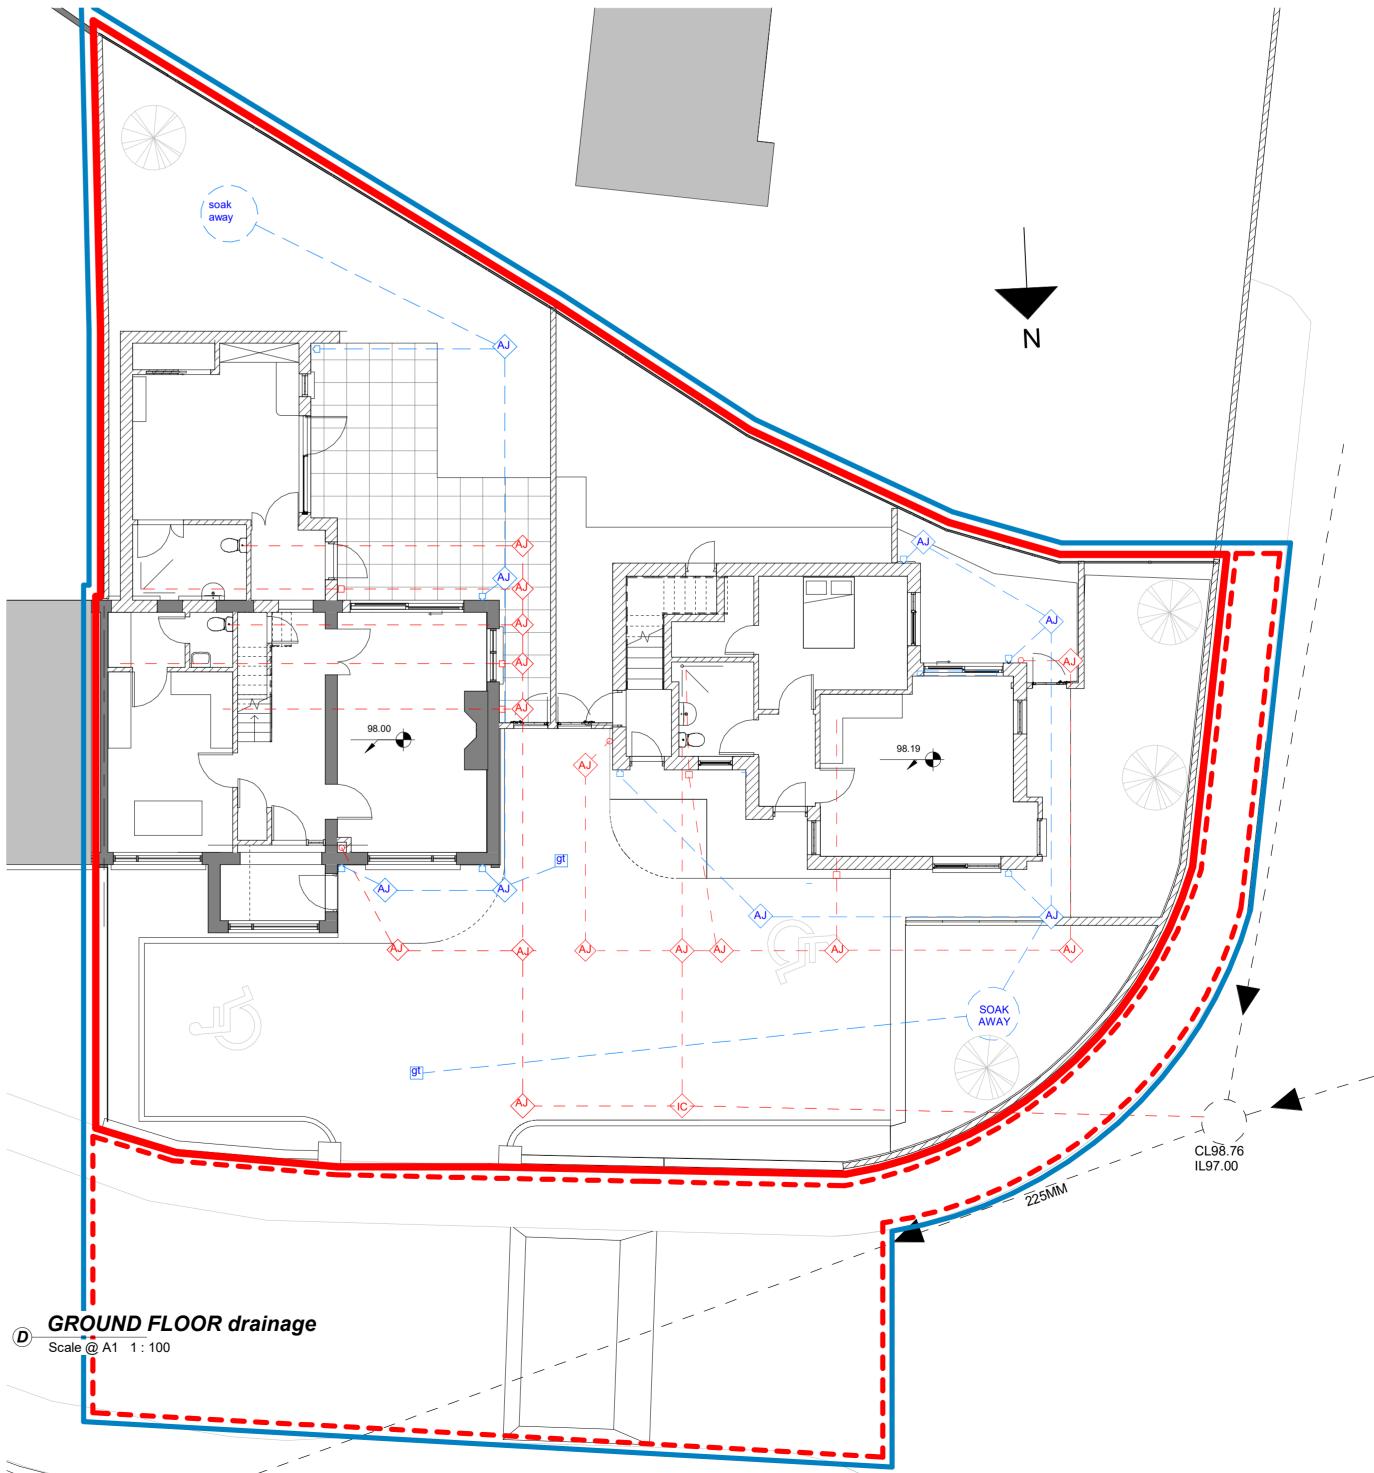

Access to public sewer

3 spaces 2 accessible

Soakaways on site

SITE BOUNDARY LANDS IN OWNERSHIP OF KCC - - - AREA WHERE WORK IS TO BE CARRIED OUT IN ACCORDANCE WITH TII ROAD CONSTRUCTION DETAILS AS DIRECTED NBY AREA **ENGINEER**  $-\,-\,-\,$  EXISTING FOUL DRAIN PROPOSED FOUL DRAIN — — PROPOSED SURFACE DRAIN

Foul:

Parking:

Surface Water:

- This drawing has been prepared for planning purposes only
- All drawings to be read in conjunction with all other consultant drawings, Architect to be informed immediately of any discrepancies
- Figured dimensions only to be taken from this drawing. All dimensions and levels to be checked on site, Architect to be informed immediately of any discrepancies