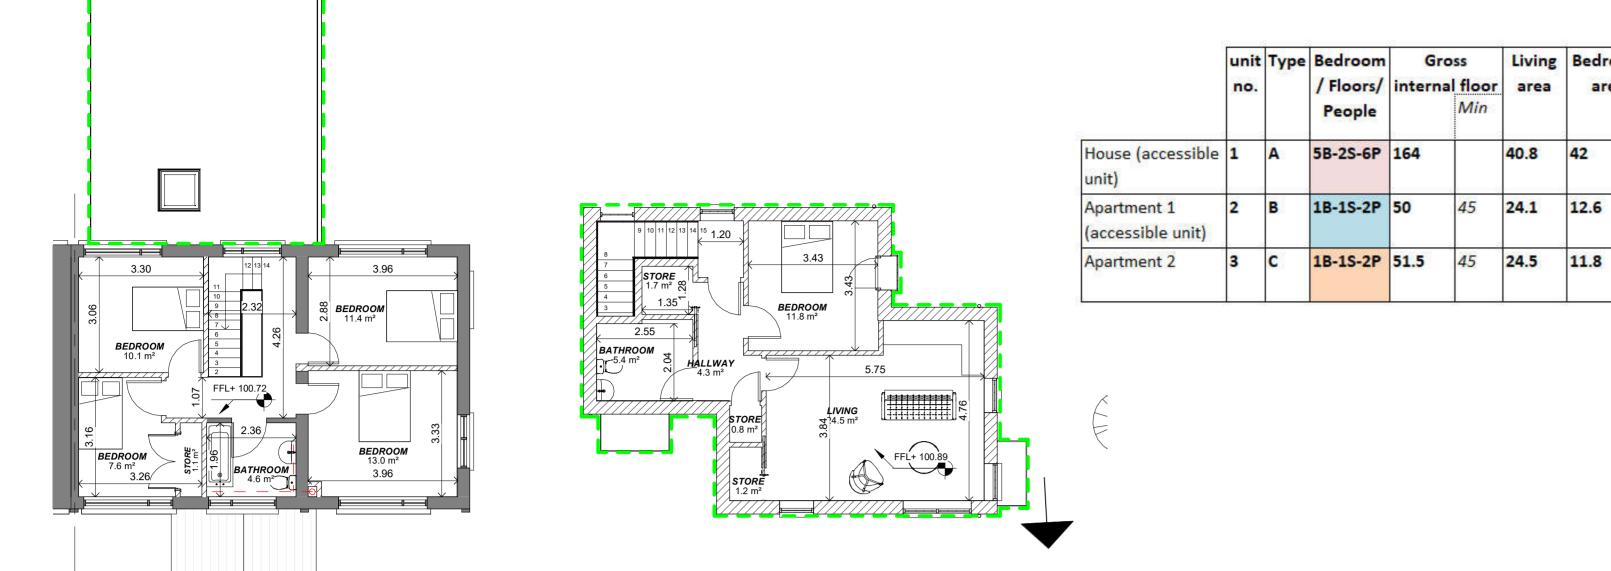

PROPOSED FIRST FLOOR

Scale @ A1 1: 100

|                                                   | DEMOLISHED | PROPOSED | RETAINED | EXISTING     |       |
|---------------------------------------------------|------------|----------|----------|--------------|-------|
| EXISTING HOUSE AREA                               |            |          |          | 160.2        |       |
| EXISTING HOUSE AREA TO BE DEMOLISHED              | 28         |          |          |              |       |
| EXISTING HOUSE TO BE RETAINED                     |            |          | 131      |              |       |
| PROPOSED HOUSE EXTENSION AREA                     |            | 33       | ,        |              |       |
| AREA OF PROPOSED EXTENDED HOUSE                   |            |          | 5        |              | 164   |
| EXSITING SINGLE STOREY STRUCTURE                  |            |          |          | 29.3         |       |
| EXSITING SINGLE STOREY STRUCTURE TO BE DEMOLISHED | 29.3       |          |          |              |       |
| EXSITING SINGLE STOREY SHED                       |            |          |          | 5.2          |       |
| EXSITING SINGLE STOREY SHED TO BE DEMOLISHED      | 5.2        |          |          |              |       |
| TOTAL EXISTING FLOOR AREA                         |            |          | 2        | 194.7        |       |
| TOTAL TP BE DEMOLISHED                            | 62.5       |          | 5        |              |       |
| PROPOSED APARTMENT 1 AREA.                        |            | 50       |          |              | 50    |
| PROPOSED APARTMENT 2 AREA                         | 0          | 51.5     | j        |              | 51.5  |
| TOTAL AREA OF APARTMENTS                          |            |          | 8        |              | 101.5 |
| TOTAL AREA OF PROPOSED NEW WORK                   |            | 134.5    |          |              |       |
| TOTAL GROUND FLOOR AREA                           | (a) (a)    |          | þ        |              | 101   |
| TOTAL AREA OF PROPOSED DEVELOPMENT                |            |          |          | 00 0<br>07 2 | 265.5 |

ROOF OVERHANG FOR SHELTER SHOWER ROOM 6.0 m² FFL+ 98000 4 6 PROPOSED GROUND FLOOR Scale @ A1 1: 100

Living Bedroom Storage private

area

40

area

40.8 42

Issued for: PART 8 1 Patrician Avenue, Naas, Co Kildare.